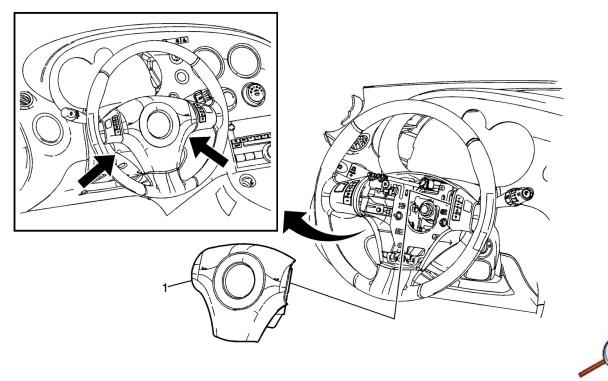

## **Airbag Steering Wheel Module Replacement**

| Callout                                                                                                                                                                                                                                                                                                                                                                                                                    | Component Name                                                                                                                                                                                                                                                                                                                                                                                                                                   |
|----------------------------------------------------------------------------------------------------------------------------------------------------------------------------------------------------------------------------------------------------------------------------------------------------------------------------------------------------------------------------------------------------------------------------|--------------------------------------------------------------------------------------------------------------------------------------------------------------------------------------------------------------------------------------------------------------------------------------------------------------------------------------------------------------------------------------------------------------------------------------------------|
| Caution: Refer to <u>SIR Inflator Module Handling and Storage Caution</u> .<br>Caution: Refer to <u>SIR Caution</u> .<br>Preliminary Procedures                                                                                                                                                                                                                                                                            |                                                                                                                                                                                                                                                                                                                                                                                                                                                  |
| <ol> <li>Disable the supplemental inflatable restraint (SIR) system. Refer to <u>SIR Disabling and Enabling</u>.</li> <li>On the sides of the steering wheel are 2 openings. Insert a small blunt-ended punch, or equivalent, through the access openings on the left and right of the steering wheel.</li> <li>Push the spring fastener inward through the access hole. Repeat the step for the other opening.</li> </ol> |                                                                                                                                                                                                                                                                                                                                                                                                                                                  |
| 1                                                                                                                                                                                                                                                                                                                                                                                                                          | <ul> <li>Steering Wheel Inflatable Restraint Module</li> <li>Procedure</li> <li>1. Remove the connector position assurance (CPA) retainer.</li> <li>2. Disconnect the electrical connectors.</li> <li>3. Fully deploy the module before disposal. If the module was replaced under warranty, fully deploy and dispose of the module after the required retention period. Refer to Inflatable Restraint Module Handling and Scrapping.</li> </ul> |