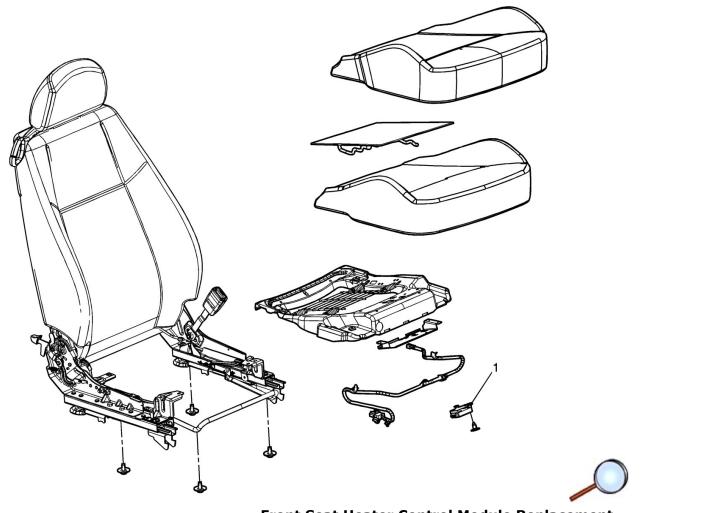

## Front Seat Heater Control Module Replacement

Front Seat Heater Control Module Replacement

| Callout                                                                          | Component Name                              |
|----------------------------------------------------------------------------------|---------------------------------------------|
| Fastener Tightening Specifications: Refer to Fastener Tightening Specifications. |                                             |
|                                                                                  | © 2018 General Motors. All rights reserved. |

| Callout | Component Name                                                                                                         |
|---------|------------------------------------------------------------------------------------------------------------------------|
| 1       | Seat Heater Module Assembly Tip:                                                                                       |
|         | <ul> <li>Disconnect the electrical connectors.</li> <li>The heater module is located in the passenger seat.</li> </ul> |
|         | Refer to Control Module References for programming and setup information.                                              |